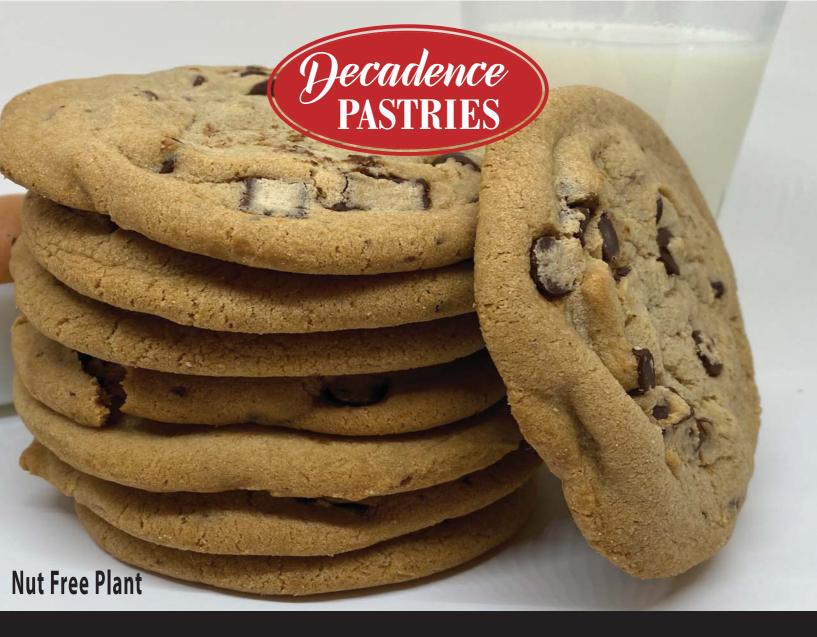

## Chocolate Chip Cookie

INGREDIENTS: Flour (Bleached Wheat Flour, Malted Barley Flour, Niacin, Reduced Iron, Potassium Bromate, Thiamin Mononitrate, Riboflavin, Folic Acid), Sugar, Semi Sweet Chocolate Chips (Sugar, Chocolate Liquor, Cocoa Butter, Soy Lecithin | An Emulsifier), Vanilla), Trans Fat Free Butter Blend (Soybean Oil, Palm Oil, Water, Salt, Mono And Diglycerides, Soybean Lecithin (Soy), Sodium Benzoate Added As A Preservative. Natural Butter Flavor, Colored With Annatto. Vitamin A Palmitate Added), Butter, Eggs, Inverted Sugar, Molasses, Baking Soda, Vanilla, Salt.