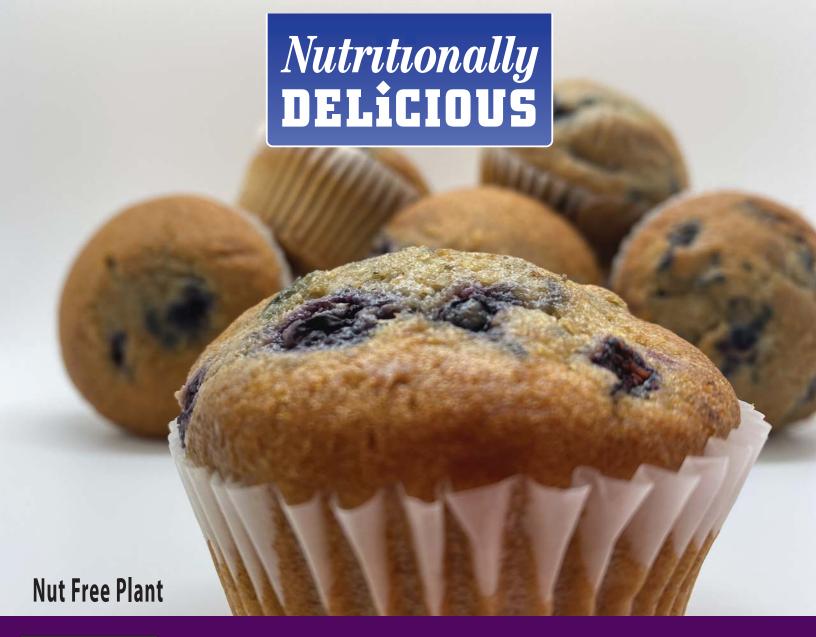

## Blueberry Muffin

INGREDIENTS: Whole Wheat Flour, Enriched Bread Flour, (wheat flour, malted barley flour niacin, iron, potassium bromate, thiamin mononitrate, riboflavin, folic acid), Blueberries, Sugar, Eggs, Water, Milk, Trans Fat Free Butter Blend (Soybean Oil, Palm Oil, Water, Salt, Mono and Diglycerides, Soybean Lecithin (Soy), Sodium Benzoate added as a preservative. Natural Butter Flavor, colored with Annatto. Vitamin A Palmitate Added), Soybean Oil, Sour Cream, Baking Powder, Salt, Baking Soda